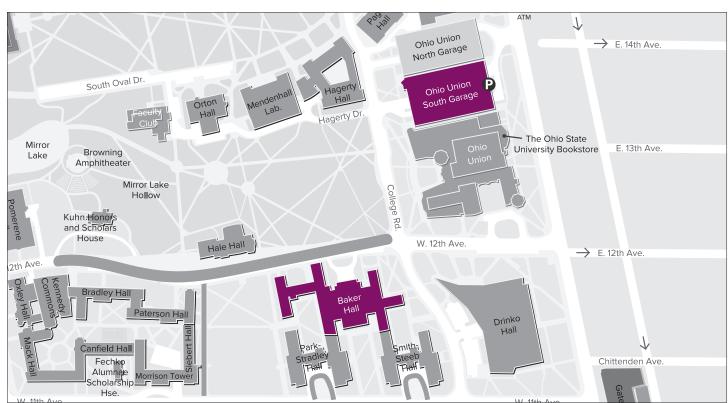

## **PARK**

Please move to the Ohio Union South Garage located at 1759 North High Street as soon as possible.

## **PARKING**

Please move your vehicle to the Ohio Union South garage located at 1759 North High Street as soon as possible.

- No vehicles may be parked on the sidewalks.
- No unauthorized vehicles may park in ADA spaces.
- No vehicles may be parked in the fire lane.
- Do not leave your vehicle unattended. Any unattended vehicle may be towed.