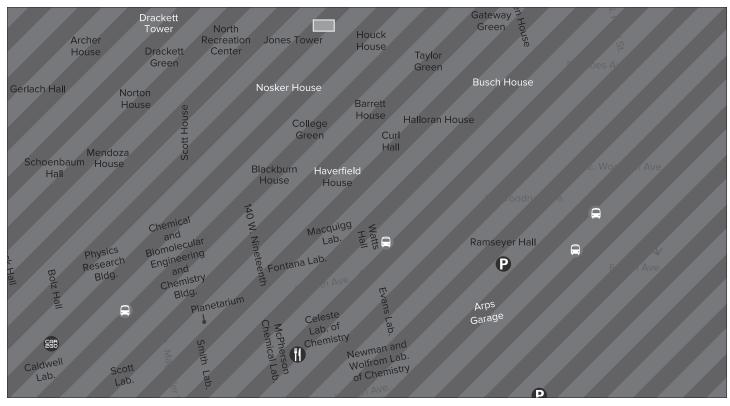

### CHECK-IN

Your front desk is located in Nosker House. Please proceed to this desk to check in.

### PARK

Please move to the Arps Garage located at 1950 College Road as soon as possible.

# PARKING

Please move your vehicle to the Arps garage located at 1950 College Road as soon as possible.

- No vehicles may be parked on the sidewalks.
- No unauthorized vehicles may park in ADA spaces.
- No vehicles may be parked in the fire lane.
- Do not leave your vehicle unattended. Any unattended vehicle may be towed.