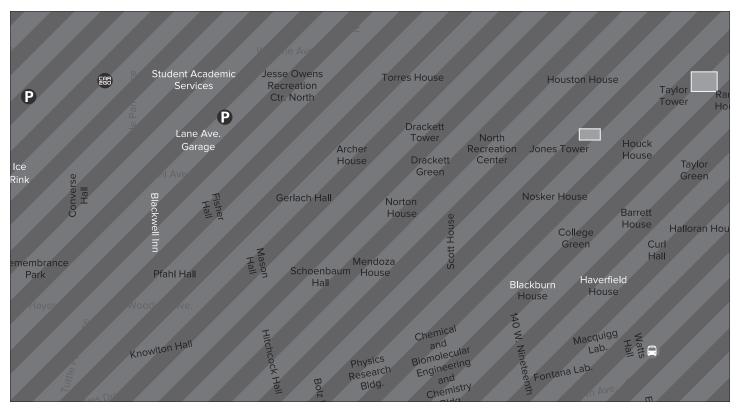

## **CHECK-IN**

Your front desk is located in Blackburn House. Please proceed to this desk to check in.

## **PARK**

Please move to the Lane Avenue Garage located at 2105 Neil Avenue as soon as possible.

## **PARKING**

Please move your vehicle to the Lane Avenue garage located at 2105 Neil Avenue as soon as possible.

- No vehicles may be parked on the sidewalks.
- No unauthorized vehicles may park in ADA spaces.
- No vehicles may be parked in the fire lane.
- Do not leave your vehicle unattended. Any unattended vehicle may be towed.

## RECYCLING

A recycling dumpster is located in the service court behind Jones Tower. Please refer to the signage to confirm what is recyclable on campus.

# **DUMPSTERS**

A trash compactor is located in the service court behind Jones Tower.

For more information, visit **go.osu.edu/movein24** or connect with a staff member in a neon shirt