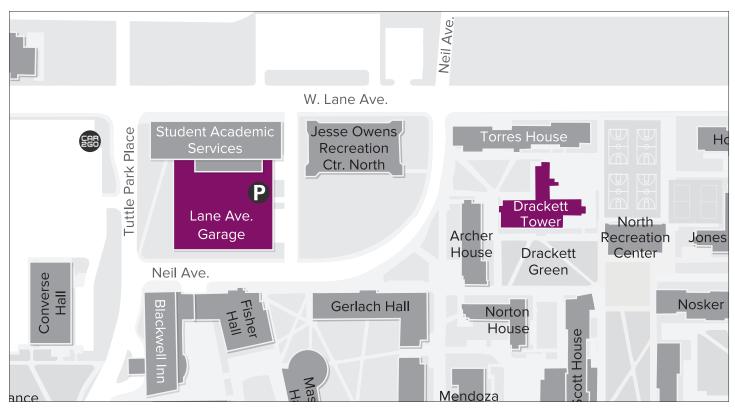

## **CHECK-IN**

Your front desk is located in Drackett Tower. Please proceed to this desk to check in.

#### **PARK**

Please move to the Lane Avenue Garage located at 2501 Neil Avenue as soon as possible.

## **PARKING**

Please move your vehicle to the Lane Avenue garage located at 2105 Neil Avenue as soon as possible.

- No vehicles may be parked on the sidewalks.
- No unauthorized vehicles may park in ADA spaces.
- No vehicles may be parked in the fire lane.
- Do not leave your vehicle unattended. Any unattended vehicle may be towed.