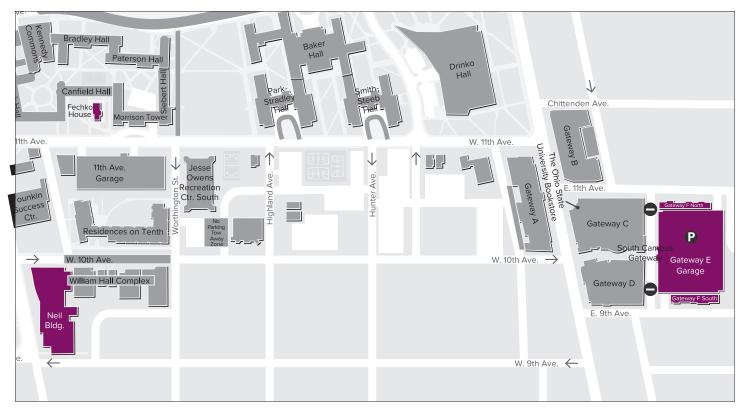

### CHECK-IN

Your front desk is located in Neil Building. Please proceed to this desk to check in.

#### PARK

Please move to the Gateway Garage located at 75 East 11th Avenue as soon as possible.

# PARKING

Please move your vehicle to the Gateway garage located at 75 East 11th Avenue as soon as possible.

- No vehicles may be parked on the sidewalks.
- No unauthorized vehicles may park in ADA spaces.
- No vehicles may be parked in the fire lane.
- Do not leave your vehicle unattended. Any unattended vehicle may be towed.