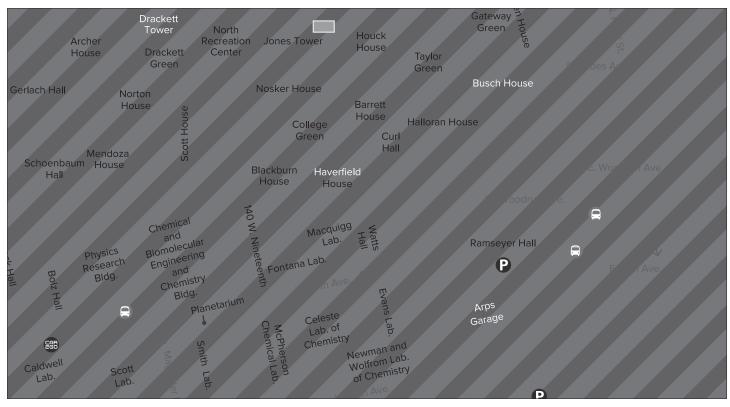

### CHECK-IN

Your front desk is located in Busch House. Please proceed to this desk to check in.

### PARK

Please move to the Arps Garage located at 1950 College Road as soon as possible.

# PARKING

Please move your vehicle to the Arps garage located at 1950 College Road as soon as possible.

- No vehicles may be parked on the sidewalks.
- No unauthorized vehicles may park in ADA spaces.
- No vehicles may be parked in the fire lane.
- Do not leave your vehicle unattended. Any unattended vehicle may be towed.