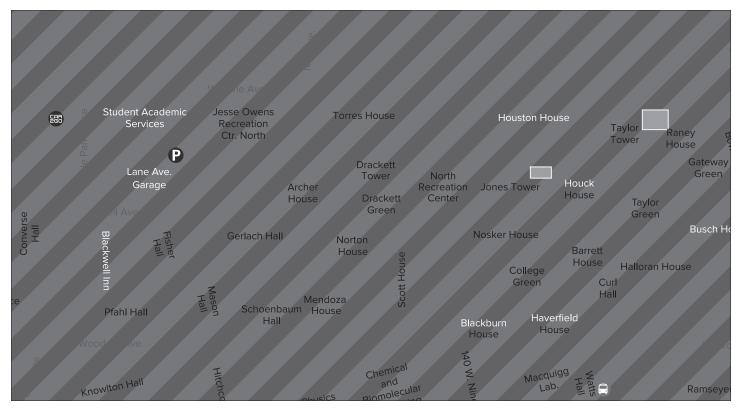

### CHECK-IN

Your front desk is located in Houston House. Please proceed to this desk to check in.

### PARK

Please move to the Lane Avenue Garage located at 2105 Neil Avenue as soon as possible.

# PARKING

Please move your vehicle to the Lane Avenue garage located at 2105 Neil Avenue as soon as possible.

- No vehicles may be parked on the sidewalks.
- No unauthorized vehicles may park in ADA spaces.
- No vehicles may be parked in the fire lane.
- Do not leave your vehicle unattended. Any unattended vehicle may be towed.

## RECYCLING

A recycling dumpster is located in the service court behind Jones Tower. Please refer to the signage to confirm what is recyclable on campus.

## **DUMPSTERS**

A trash compactor is located in the service court behind Jones Tower.

For more information, visit go.osu.edu/movein24 or connect with a staff member in a neon shirt