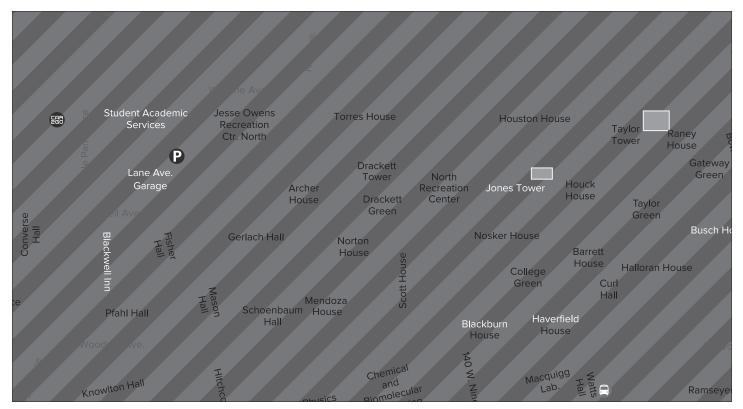

### CHECK-IN

Your front desk is located in Jones Tower. Please proceed to this desk to check in.

### PARK

Please move to the Lane Avenue Garage located at 2105 Neil Avenue as soon as possible.

# PARKING

Please move your vehicle to the Lane Avenue garage located at 2105 Neil Avenue as soon as possible.

- No vehicles may be parked on the sidewalks.
- No unauthorized vehicles may park in ADA spaces.
- No vehicles may be parked in the fire lane.
- Do not leave your vehicle unattended. Any unattended vehicle may be towed.