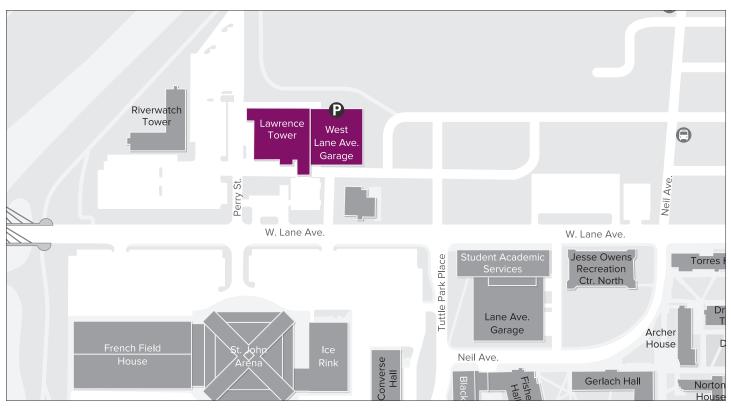

### CHECK-IN

Your front desk is located in Lawrence Tower. Please proceed to this desk to check in.

#### PARK

Please move to the West Lane Garage located at 322 West Lane Avenue as soon as possible.

# PARKING

Please move your vehicle to the West Lane garage located at 322 West Lane Avenue as soon as possible.

- No vehicles may be parked on the sidewalks.
- No unauthorized vehicles may park in ADA spaces.
- No vehicles may be parked in the fire lane.
- Do not leave your vehicle unattended. Any unattended vehicle may be towed.