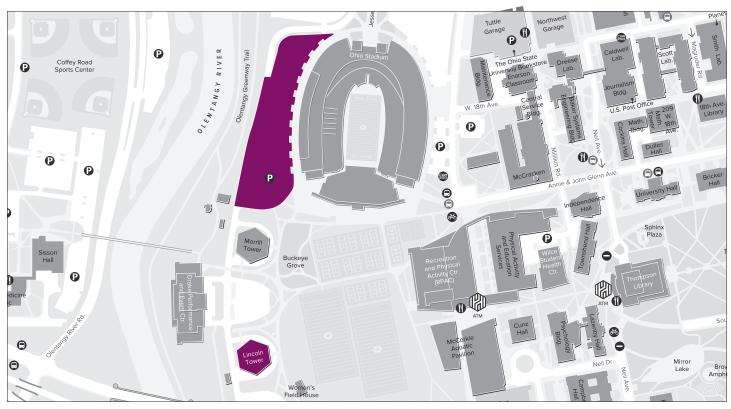

### **PARK**

Please move to the Southwest Stadium Lot located just north of Morrill Tower as soon as possible.

### **PARKING**

Please move your vehicle to the Southwest Stadium Lot located just north of Morrill Tower as soon as possible.

- No vehicles may be parked on the sidewalks.
- No unauthorized vehicles may park in ADA spaces.
- No vehicles may be parked in the fire lane.
- Do not leave your vehicle unattended. Any unattended vehicle may be towed.