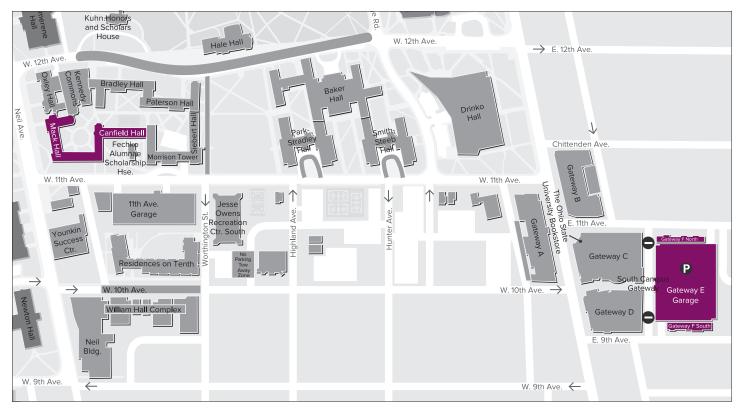

### **CHECK-IN**

Your front desk is located in Canfield Hall. Please proceed to this desk to check in.

## **PARK**

Please move to the Gateway Garage located at 75 East 11th Avenue as soon as possible.

## **PARKING**

Please move your vehicle to the Gateway garage located at 75 East 11th Avenue as soon as possible.

- No vehicles may be parked on the sidewalks.
- No unauthorized vehicles may park in ADA spaces.
- No vehicles may be parked in the fire lane.
- Do not leave your vehicle unattended. Any unattended vehicle may be towed.

## RECYCLING

A recycling dumpster is located near the Canfield front entrance. Please refer to the signage to confirm what is recyclable on campus.

# **DUMPSTERS**

Trash dumpsters are located near the Canfield front entrance.

For more information, visit **go.osu.edu/movein24** or connect with a staff member in a neon shirt