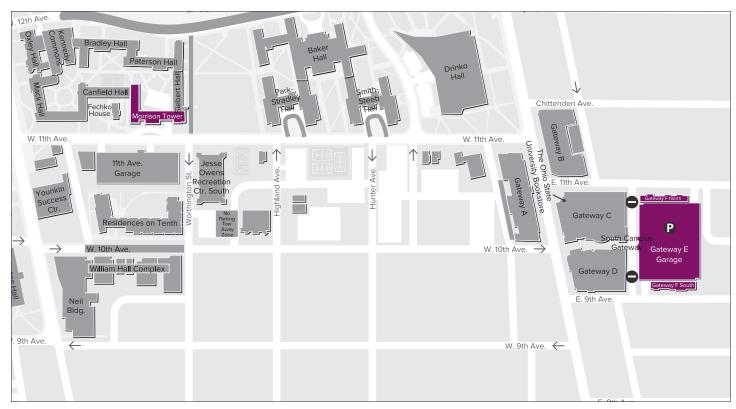

# **PARK**

Please move to the Gateway Garage located at 75 East 11th Avenue as soon as possible.

### **PARKING**

Please move your vehicle to the Gateway garage located at 75 East 11th Avenue as soon as possible.

- No vehicles may be parked on the sidewalks.
- No unauthorized vehicles may park in ADA spaces.
- No vehicles may be parked in the fire lane.
- Do not leave your vehicle unattended. Any unattended vehicle may be towed.