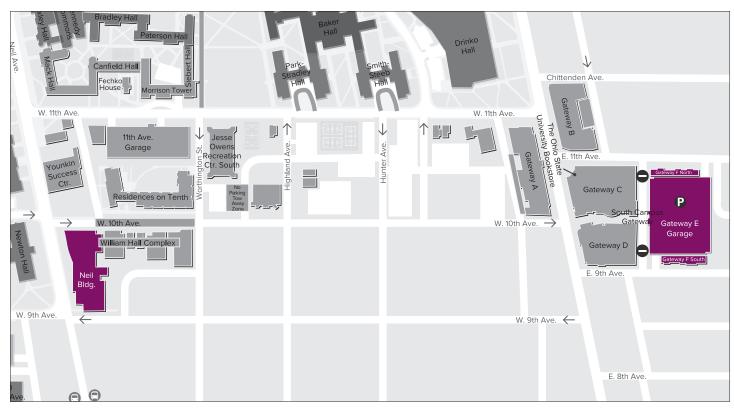

### **CHECK-IN**

Your front desk is located in Neil Building. Please proceed to this desk to check in.

# **PARK**

Please move to the Gateway Garage located at 75 East 11th Avenue as soon as possible.

### **PARKING**

Please move your vehicle to the Gateway garage located at 75 East 11th Avenue as soon as possible.

- No vehicles may be parked on the sidewalks.
- No unauthorized vehicles may park in ADA spaces.
- No vehicles may be parked in the fire lane.
- Do not leave your vehicle unattended. Any unattended vehicle may be towed.