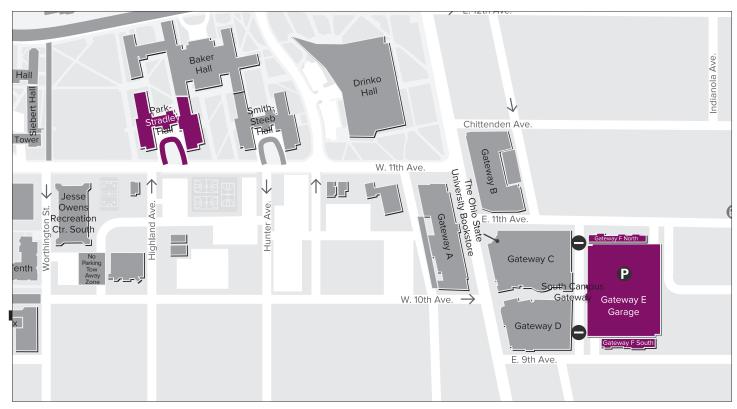

## **PARK**

Please move to the Gateway Garage located at 75 East 11th Avenue as soon as possible.

## **PARKING**

Please move your vehicle to the Gateway garage located at 75 East 11th Avenue as soon as possible.

- No vehicles may be parked on the sidewalks.
- No unauthorized vehicles may park in ADA spaces.
- No vehicles may be parked in the fire lane.
- Do not leave your vehicle unattended. Any unattended vehicle may be towed.