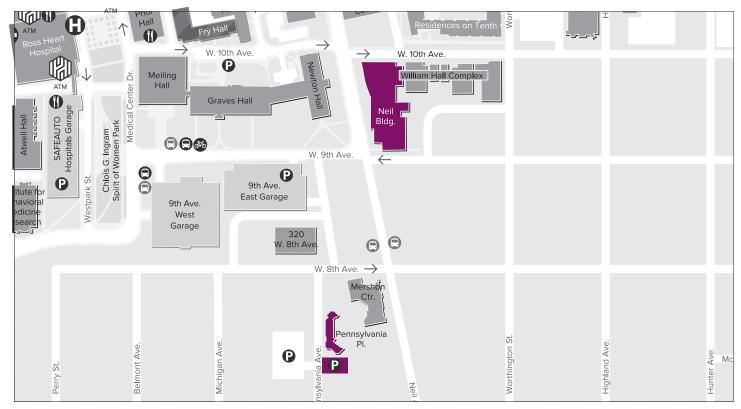

#### **CHECK-IN**

Your front desk is located in Neil Building. Please proceed to this desk to check in.

## **PARK**

Please move to the Pennsylvania Place Lot located south of Pennsylvania Place as soon as possible.

## **PARKING**

Please move your vehicle to the Pennsylvania Place Lot located south of Pennsylvania Place as soon as possible.

- No vehicles may be parked on the sidewalks.
- No unauthorized vehicles may park in ADA spaces.
- No vehicles may be parked in the fire lane.
- Do not leave your vehicle unattended. Any unattended vehicle may be towed.