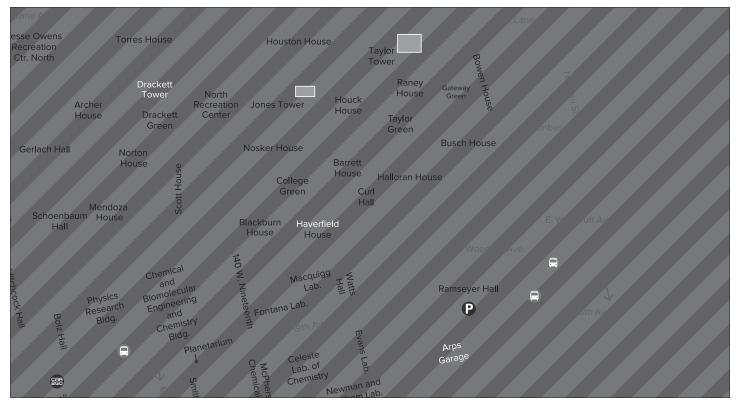

## CHECK-IN

Your front desk is located in Bowen House. Please proceed to this desk to check in.

### PARK

Please move to the Arps Garage located at 1950 College Road as soon as possible.

# PARKING

Please move your vehicle to the Arps garage located at 1950 College Road as soon as possible.

- No vehicles may be parked on the sidewalks.
- No unauthorized vehicles may park in ADA spaces.
- No vehicles may be parked in the fire lane.
- Do not leave your vehicle unattended. Any unattended vehicle may be towed.