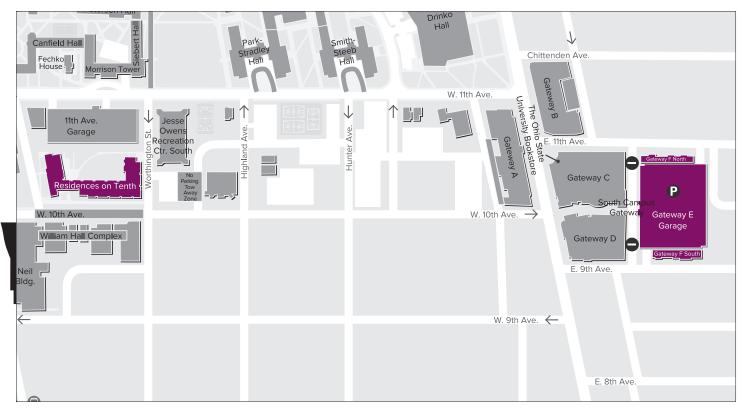

# **PARK**

Please move to the Gateway Garage located at 75 East 11th Avenue as soon as possible.

## **PARKING**

Please move your vehicle to the Gateway garage located at 75 East 11th Avenue as soon as possible.

- No vehicles may be parked on the sidewalks.
- No unauthorized vehicles may park in ADA spaces.
- No vehicles may be parked in the fire lane.
- Do not leave your vehicle unattended. Any unattended vehicle may be towed.