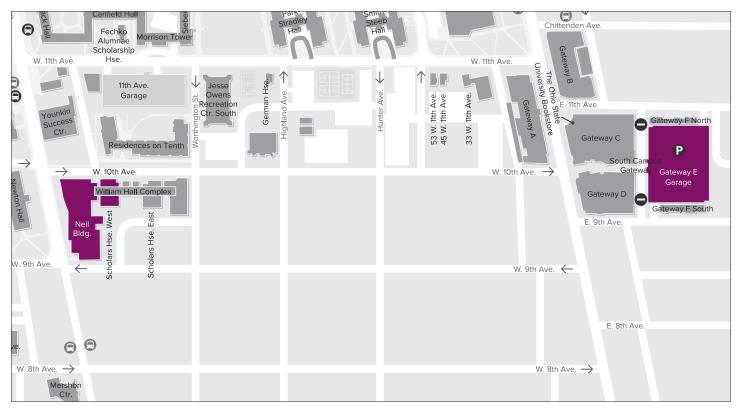

# **PARK**

Please move to the Gateway Garage located at 75 East 11th Avenue as soon as possible.

### **PARKING**

Please move your vehicle to the Gateway garage located at 75 East 11th Avenue as soon as possible.

- No vehicles may be parked on the sidewalks.
- No unauthorized vehicles may park in ADA spaces.
- No vehicles may be parked in the fire lane.
- Do not leave your vehicle unattended. Any unattended vehicle may be towed.