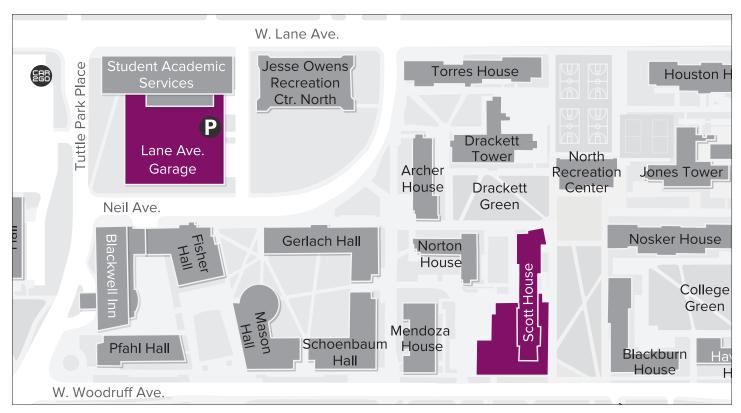

### CHECK-IN

Your front desk is located in Scott House. Please proceed to this desk to check in.

#### PARK

Please move to the Lane Avenue Garage located at 2501 Neil Avenue as soon as possible.

# PARKING

Please move your vehicle to the Lane Avenue garage located at 2105 Neil Avenue as soon as possible.

- No vehicles may be parked on the sidewalks.
- No unauthorized vehicles may park in ADA spaces.
- No vehicles may be parked in the fire lane.
- Do not leave your vehicle unattended. Any unattended vehicle may be towed.

## RECYCLING

A recycling dumpster is located next to Norton House. Please refer to the signage to confirm what is recyclable on campus.

## **DUMPSTERS**

A trash dumpster is located next to Norton House.

For more information, visit go.osu.edu/movein24 or connect with a staff member in a neon shirt