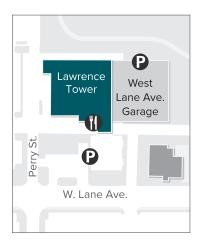

## North Loading Zone

## If you have questions about parking, contact CampusParc at 614-688-0000.

- All regular university traffic and parking rules and regulations apply.
- No vehicles may be parked on sidewalks.
- No unauthorized vehicles may park in ADA parking spaces.
- All parking spaces and garages on campus require payment as indicated. Please visit osu.campusparc.com for parking rates and more information.
- Please follow the instructions of any traffic control officers.
- No vehicles may be parked in a fire lane.
- Loading zones are 30 minutes.