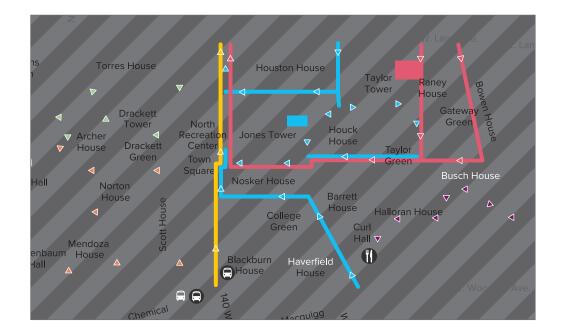

## KEY

- Mendoza, Norton and Scott House
- Archer House, Drackett Tower and Torres House
- Blackburn House
- Houck House, Houston House, Jones Tower, Nosker House and Taylor Tower
- Barrett, Busch, Halloran and Haverfield House
- Bowen and Raney House
  - Lawrence Tower