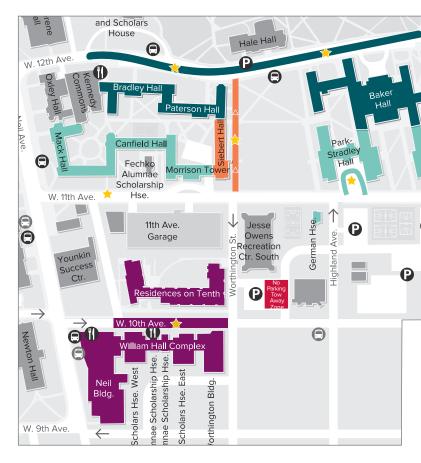

## South Loading Zone

## April 24 - May 1

## **KEY**

- ★ 30 minute loading zone
- Baker, Bradley and Paterson Hall
- Siebert Hall
- Neil Building, Residence on Tenth and William Hall Complex
- Canfield Hall, German House, Mack, Morrison Tower, Park-Stradley and Smith-Steeb Hall
- Pennsylvania Place

## If you have questions about parking, contact CampusParc at 614-688-0000.

W. 12th Ave

- All regular university traffic and parking rules and regulations apply.
- · No vehicles may be parked on sidewalks.
- No unauthorized vehicles may park in ADA parking spaces.
- All parking spaces and garages on campus require payment as indicated. Please visit osu.campusparc.com for parking rates and more information.
- Please follow the instructions of any traffic control officers.
- · No vehicles may be parked in a fire lane.
- · Loading zones are 30 minutes.