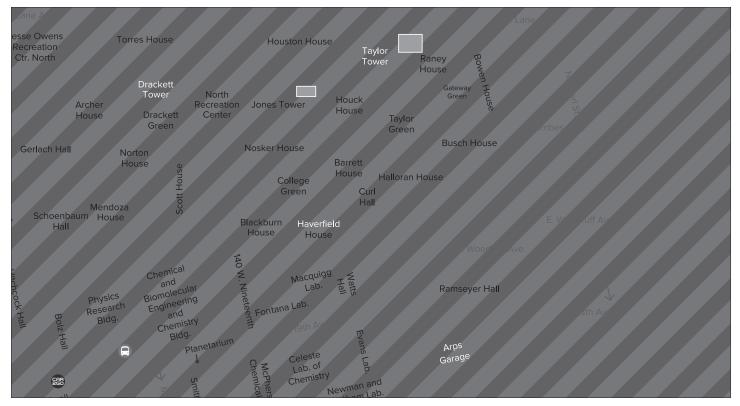

### CHECK-IN

Your front desk is located in Taylor Tower. Please proceed to this desk to check in.

### PARK

Please move to the Arps Garage located at 1950 College Road as soon as possible.

# PARKING

Please move your vehicle to the Arps garage located at 1950 College Road as soon as possible.

- No vehicles may be parked on the sidewalks.
- No unauthorized vehicles may park in ADA spaces.
- No vehicles may be parked in the fire lane.
- Do not leave your vehicle unattended. Any unattended vehicle may be towed.

## RECYCLING

A recycling dumpster is located in the service court behind Taylor Tower. Please refer to the signage to confirm what is recyclable on campus.

## **DUMPSTERS**

A trash compactor is located in the service court behind Taylor Tower.

For more information, visit go.osu.edu/movein24 or connect with a staff member in a neon shirt