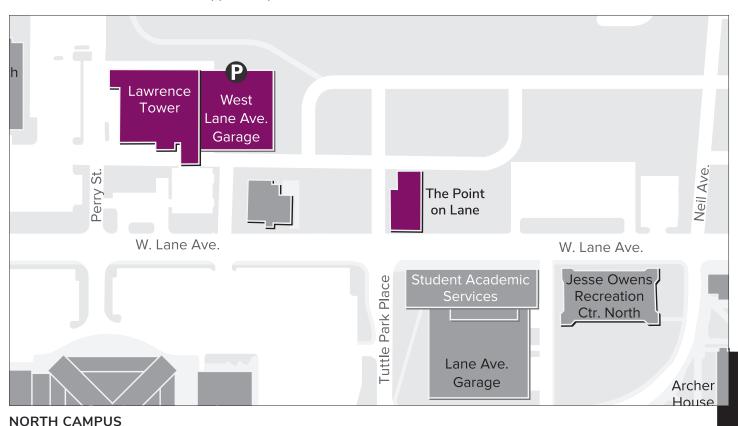

# **CHECK-IN**

Your front desk is located in Lawrence Tower. Please proceed to this desk to check in.

#### **PARK**

Please move to the West Lane Garage located at 322 West Lane Avenue as soon as possible.

# **PARKING**

Please move your vehicle to the West Lane Avenue garage located at 322 West Lane Avenue as soon as possible.

- No vehicles may be parked on the sidewalks.
- No unauthorized vehicles may park in ADA spaces.
- No vehicles may be parked in the fire lane.
- Do not leave your vehicle unattended. Any